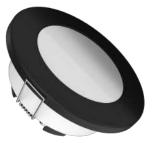

## !Heat-High Voltage-Peak-Protected Does Not Produce Frequency Interference

Marine Grade Downlight

#### **Optional**

Main Light And Emergency Second Color

Cause fire

Does Not Voltage Limit **Does Not Cause** Frequency

107 mm

10 mm

35 mm