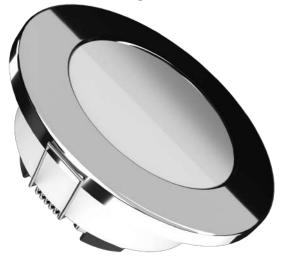

## !Heat-High Voltage-Peak-Protected Does Not Produce Frequency Interference

Marine Grade Downlight

## **Product Specifications**

Power Consumption..... 6 Watt

Standart Voltage Internal Driver....: 24 VDC Protected 60 VDC

Optional Driverless....:

Light Source Led...... Mid Power OR High Power

Dimmable...... PWM, Voltage, Current