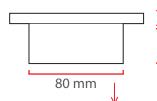

#### **Optional**

Main Light And Emergency Second Color

Cause fire

Does Not Voltage Limit **Does Not Cause** Frequency

107 mm

10 mm

35 mm