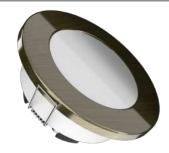

# **Material Colors**

ANTIQUE

GOLD PLATED

WHITE PLATED

Light Angle

And Other Ral Codes

The Driver Is Protected In An Aluminum Housing

**Area Of Application** 