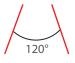

## GLASS 90

## !Heat-High Voltage-Peak-Protected Does Not Produce Frequency Interference



Marine Grade Downlight



# **Product Specifications**

Power Consumption.....8 Watt

Standart Voltage Internal Driver....: 24 VDC Protected 60 VDC

Optional Driverless....:

Light Source Led...... Mid Power OR High Power

Dimmable...... PWM, Voltage, Current

Luminous Flux...... 500 - 1.000 - 1.350 Lumens

### **Material Colors**



## Light Angle



#### **Optional**

Special Arrangements Can Be Made For Projects Including Different Sizes, Materials, Material Colors

#### **Optional**

Main Light And Emergency Second Color

Temp Control

Cause fire

Voltage Limit

**Does Not Cause** Frequency





**Dimensions** 



The Driver Is Protected In An Aluminum Housing

**Area Of Application** 

Exterior

**IP65** Interior

### **Optional Connection**



#### **Standart Connection**



#### Mounting



You can easily assemble the product by stretching the springs and inserting it into the hole you've pierced

### **Light Colors**













Certifications