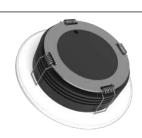

## !Heat-High Voltage-Peak-Protected Does Not Produce Frequency Interference

Marine Grade Downlight

#### Mounting

You can easily assemble the product by stretching the springs and inserting it into the hole you've pierced