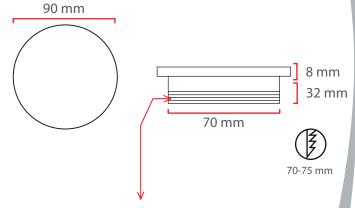

#### **Optional**

Main Light And Emergency Second Color

Temp Control

Cause fire

Voltage Limit

**Does Not Cause** Frequency

**Dimensions** 

The Driver Is Protected In An Aluminum Housing