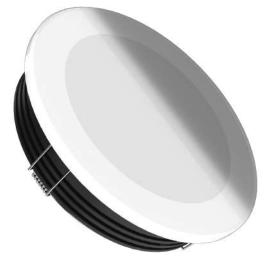

## !Heat-High Voltage-Peak-Protected Does Not Produce Frequency Interference

Marine Grade Downlight

**Area Of Application** 

Exterior

**IP65** Interior