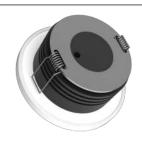

## !Heat-High Voltage-Peak-Protected Does Not Produce Frequency Interference

Marine Grade Downlight

#### Mounting

You can easily assemble the product by stretching the springs and inserting it into the hole you've pierced