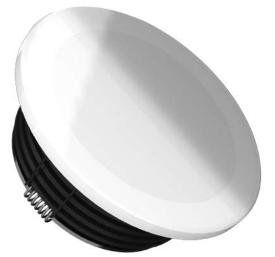

## !Heat-High Voltage-Peak-Protected Does Not Produce Frequency Interference

Marine Grade Downlight

### Area Of Application

Exterior

**IP65** 

Interior