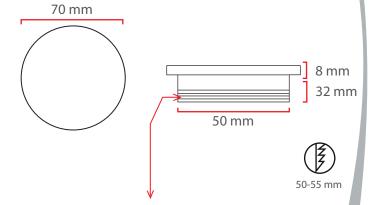

#### **Optional**

Main Light And Emergency Second Color

Temp Control

**Dimensions** 

Cause fire

Voltage Limit

**Does Not Cause** Frequency

The Driver Is Protected In An Aluminum Housing