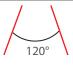

## GLASS 70

## !Heat-High Voltage-Peak-Protected Does Not Produce Frequency Interference



Marine Grade Downlight



# **Product Specifications**

Power Consumption.....5 Watt

Standart Voltage Internal Driver....: 24 VDC Protected 60 VDC

Optional Driverless....:

Light Source Led...... Mid Power OR High Power

Dimmable...... PWM, Voltage, Current

Luminous Flux...... 500 - 1.000 - 1.350 Lumens

#### **Material Colors**



#### Light Angle



#### **Optional**

Special Arrangements Can Be Made For Projects Including Different Sizes, Materials, Material Colors

#### **Optional**

Main Light And Emergency Second Color

Temp Control

**Dimensions** 

Cause fire

Voltage Limit

**Does Not Cause** Frequency







The Driver Is Protected In An Aluminum Housing

### Area Of Application

Exterior

**IP65** 

Interior

## **Optional Connection**



#### **Standart Connection**



#### Mounting



You can easily assemble the product by stretching the springs and inserting it into the hole you've pierced

## **Light Colors**











Certifications