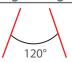

# GLASS 240

## !Heat-High Voltage-Peak-Protected Does Not Produce Frequency Interference



Marine Grade Downlight



### Optional

Special Arrangements Can Be Made For Projects Including Different Sizes, Materials, Material Colors

Temp Control



#### **Optional**

Main Light And Emergency Second Color

#### **Product Specifications**

Power Consumption....:16 Watt

Standart Voltage Internal Driver....: 24 VDC Protected 60 VDC

Optional Driverless....:

Light Source Led...... Mid Power OR High Power

Dimmable......PWM,Voltage, Current

Luminous Flux...... 500 - 1.000 - 1.350 Lumens

### **Dimensions**





Voltage Limit



**Does Not Cause** 

Frequency

### **Material Colors**



#### Light Angle





#### The Driver Is Protected In An Aluminum Housing

#### **Area Of Application** Interior

#### Exterior **IP65**

#### **Optional Connection**



#### **Standart Connection**



#### Mounting



You can easily assemble the product by stretching the springs and inserting it into the hole you've pierced

### **Light Colors**













Certifications