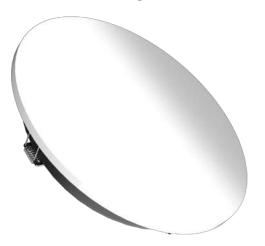

# GLASS 240

## !Heat-High Voltage-Peak-Protected Does Not Produce Frequency Interference

Marine Grade Downlight

### **Dimensions**

Voltage Limit

**Does Not Cause** 

Frequency