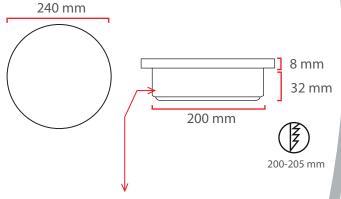

### **Dimensions**

Voltage Limit

**Does Not Cause** 

Frequency

#### **Product Specifications**

Power Consumption....:16 Watt

Standart Voltage Internal Driver....: 24 VDC Protected 60 VDC

Optional Driverless....:

Light Source Led...... Mid Power OR High Power

Dimmable......PWM,Voltage, Current