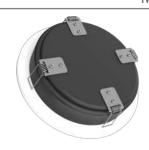

#### Mounting

You can easily assemble the product by stretching the springs and inserting it into the hole you've pierced