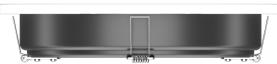

#### The Driver Is Protected In An Aluminum Housing

#### Mounting

You can easily assemble the product by stretching the springs and inserting it into the hole you've pierced