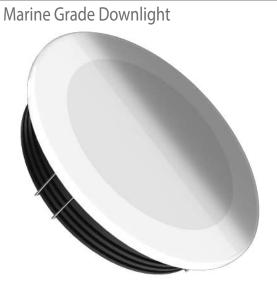

# **GLASS 110**

## **Product Specifications**

- Power Consumption.....:10 Watt
- Standart Voltage Internal Driver....: 24 VDC Protected 60 VDC
- Optional Driverless.....:
- Light Source Led..... Mid Power OR High Power
- Dimmable.....: PWM,Voltage, Current
- Luminous Flux.....: 500 1.000 1.350 Lumens

### OR Second Color

Optional Main Light And Emergency

- **Dimensions**

Temp Control

Optional Special Arrangements Can Be Made For Projects Including Different Sizes, Materials, Material Colors

- 110 mm
  - 8 mm 32 mm
    - 90 mm 90-95 mm
    - The Driver Is Protected In An Aluminum Housing
    - Area Of Application IP65 Interior
    - Exterior