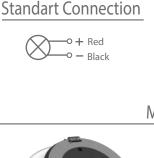

# **GLASS 110**

## !Heat-High Voltage-Peak-Protected Does Not Produce Frequency Interference





## **Product Specifications**

- Power Consumption.....:10 Watt
- Standart Voltage Internal Driver....: 24 VDC Protected 60 VDC
- Optional Driverless.....:
- Light Source Led..... Mid Power OR High Power
- Dimmable.....: PWM,Voltage, Current
- Luminous Flux.....: 500 1.000 1.350 Lumens







#### **Optional Connection** •+ Red Main









3500K

6500K







### OR Second Color

Optional Main Light And Emergency



- **Dimensions**

Temp Control

Optional Special Arrangements Can Be Made For Projects Including Different Sizes, Materials, Material Colors

- 110 mm
  - 8 mm 32 mm
    - 90 mm 90-95 mm
    - The Driver Is Protected In An Aluminum Housing
    - Area Of Application IP65 Interior
    - Exterior

## Mounting