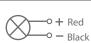

**Optional Connection** 

• + Red

•+ Red

Black

Main

• - Black Second color

Emergency

Standart Connection