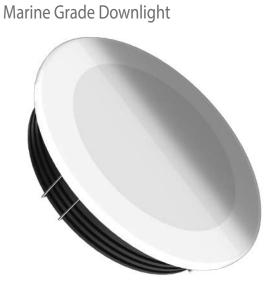

## !Heat-High Voltage-Peak-Protected Does Not Produce Frequency Interference

Optional Main Light And Emergency OR Second Color

Voltage Limit

Does Not

Cause fire

Temp Control

100 mm

**Dimensions** 