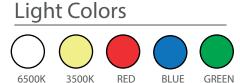

## Product Specifications

- Power Consumption......8 Watt
- Standart Voltage Internal Driver....: 24 VDC Protected 60 VDC
- Optional Driverless.....:
- Light Source Led.....: Mid Power OR High Power
- Dimmable..... PWM,Voltage, Current
- Luminous Flux.....: 500 1.000 1.350 Lumens