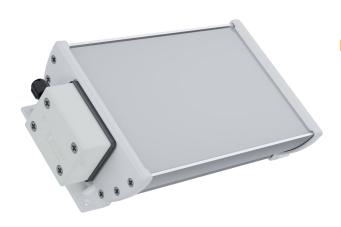

# STEIN EX Z2 300

**Industry Grade Lighting** 

## **Product Specifications**

Power Consumption....:27 Watt

Standart Voltage Internal Driver.....: 24 VDC Protected 30 VDC

Optional Driverless....:

Light Source Led....:

Dimmable......PWM,Voltage, Current

Luminous Flux...... 4.670 Lumens

## **Material Colors**

ELECTRO STATIC PAINTED

Area Of Application

Interior

Exterior Engine rooms

The Driver Is Protected In An Aluminum Housing

**EXPROOF ZONE 1** 