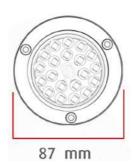

## **Material Colors**

316 STAINLESS STEEL

And Other Ral Codes

These Dimensions Can Be **Changed Optionally** 

The Driver Is Protected In An Aluminum Housing