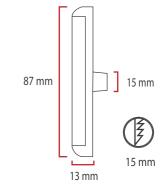

## **Material Colors**

316 STAINLESS STEEL

And Other Ral Codes

These Dimensions Can Be **Changed Optionally** 

The Driver Is Protected In An Aluminum Housing