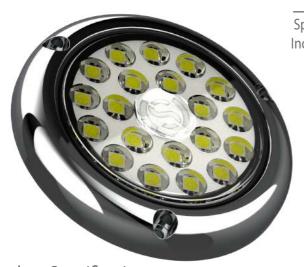

# !Heat-High Voltage-Peak-Protected Does Not Produce Frequency Interference

Marine Grade Downlight

### **Product Specifications**

Power Consumption..... 12 Watt

Standart Voltage Internal Driver....: 24 VDC Protected 60 VDC

Light Source Led...... High Power

Dimmable...... PWM, Voltage, Current

Luminous Flux...... 2.700 Lumens