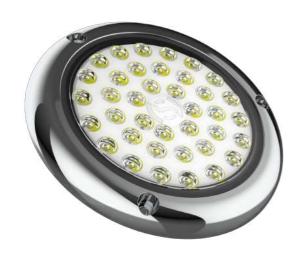

# !Heat-High Voltage-Peak-Protected Does Not Produce Frequency Interference

Marine Grade Downlight

### **Product Specifications**

Power Consumption..... 24 Watt

Standart Voltage Internal Driver....: 24 VDC Protected 60 VDC

Light Source Led...... High Power

Dimmable...... PWM, Voltage, Current

Luminous Flux...... 5.400 Lumens