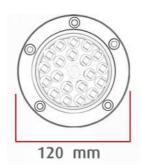

# !Heat-High Voltage-Peak-Protected Does Not Produce Frequency Interference

Marine Grade Downlight

## **Optional**

Special Arrangements Can Be Made For Projects Including Different Sizes, Materials, Material Colors



**Optional** 

Main Light And Emergency Second Color

### **Product Specifications**

Power Consumption..... 24 Watt

Standart Voltage Internal Driver....: 24 VDC Protected 60 VDC

Light Source Led...... High Power

Dimmable...... PWM, Voltage, Current

Luminous Flux...... 5.400 Lumens



Does Not

Voltage Limit

**Does Not Cause** Frequency





120 mm



15 mm

## **Material Colors**



316 STAINLESS STEEL

Emergency - Black Second color

**Optional Connection** 





And Other Ral Codes

**Standart Connection** 



Temp Control

These Dimensions Can Be

**Changed Optionally** 

The Driver Is Protected In An Aluminum Housing

### **Area Of Application**

IP 40 Interior

**IP 65 Exterior** 



# **Light Colors**



3500K













Certifications