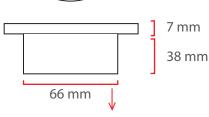

# Angel

#### !Heat-High Voltage-Peak-Protected Does Not Produce Frequency Interference







### **Product Specifications**

Power Consumption..... 6 Watt

Standart Voltage Internal Driver....: 24 VDC Protected 60 VDC

Optional Driverless.....

Light Source Led...... Mid Power OR High Power

Dimmable...... PWM, Voltage, Current

Luminous Flux...... 840 Lumens

#### **Optional**

Special Arrangements Can Be Made For Projects Including Different Sizes, Materials, Material Colors



**Optional** 

Main Light And Emergency Second Color

Cause fire

Voltage Limit

**Does Not Cause** Frequency



90 mm







## **Material Colors**



Optional Connection **∘**+ Red

• + Red



ANTIQUE







Black Second color

Main

Emergency

**Standart Connection** 

And Other Ral Codes











The Driver Is Protected In An Aluminum Housing

**Area Of Application Optional IP65** IP 40 Interior



**Light Colors** 



3500K









Certifications