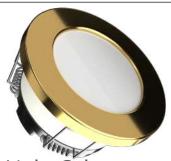

# Angel

### **Product Specifications**

Power Consumption..... 6 Watt

Standart Voltage Internal Driver....: 24 VDC Protected 60 VDC

Optional Driverless.....

Light Source Led...... Mid Power OR High Power

Dimmable...... PWM, Voltage, Current

#### **Optional**

Special Arrangements Can Be Made For Projects Including Different Sizes, Materials, Material Colors

**Optional** 

Main Light And Emergency Second Color

Cause fire

Voltage Limit

**Does Not Cause** Frequency