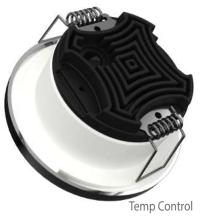

### **Product Specifications**

Power Consumption..... 6 Watt

Standart Voltage Internal Driver....: 24 VDC Protected 60 VDC

Optional Driverless.....

Light Source Led...... Mid Power OR High Power

Dimmable...... PWM, Voltage, Current

And Other Ral Codes

The Driver Is Protected In An Aluminum Housing

**Area Of Application Optional IP65** IP 40 Interior

**Light Colors** 

3500K

Certifications