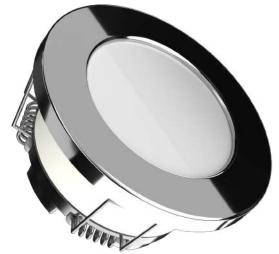

### **Product Specifications**

Power Consumption..... 6 Watt

Standart Voltage Internal Driver....: 24 VDC Protected 60 VDC

Optional Driverless.....

Light Source Led...... Mid Power OR High Power

Dimmable...... PWM, Voltage, Current

Luminous Flux...... 840 Lumens

90 mm

And Other Ral Codes

The Driver Is Protected In An Aluminum Housing

**Area Of Application Optional IP65** IP 40 Interior

**Light Colors** 

3500K

Certifications