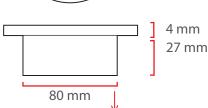

Luminous Flux...... 1120 Lumens

Temp Control

Cause fire

Voltage Limit

**Does Not Cause** Frequency

100 mm