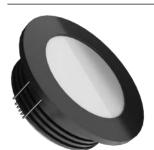

### **Product Specifications**

Power Consumption...... 8 Watt

Standart Voltage Internal Driver....: 24 VDC Protected 60 VDC

Optional Driverless.....

Light Source Led..... Mid Power OR High Power

Dimmable...... PWM,Voltage, Current

Luminous Flux...... 1120 Lumens

Temp Control

Cause fire

Voltage Limit

**Does Not Cause** Frequency

100 mm

#### **Material Colors**

ANTIQUE

Light Angle

The Driver Is Protected In An Aluminum Housing