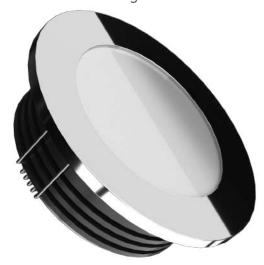

# Amy 80-100

### **Product Specifications**

Power Consumption...... 8 Watt

Standart Voltage Internal Driver....: 24 VDC Protected 60 VDC

Optional Driverless.....

Light Source Led..... Mid Power OR High Power

Dimmable...... PWM,Voltage, Current

Luminous Flux...... 1120 Lumens

Temp Control

Cause fire

Voltage Limit

**Does Not Cause** Frequency

100 mm

#### **Material Colors**

ANTIQUE

Light Angle

The Driver Is Protected In An Aluminum Housing