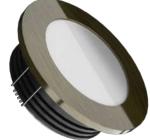

#### **Material Colors**

ANTIQUE

Light Angle

The Driver Is Protected In An Aluminum Housing

#### **Standart Connection**

And Other Ral Codes

**Area Of Application** 

IP 40 Interior Optional IP65

**Light Colors** 

RLUF

Certifications