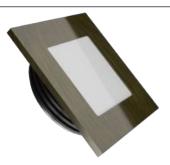

## !Heat-High Voltage-Peak-Protected Does Not Produce Frequency Interference

Marine Grade Downlight

# **Material Colors**

ANTIQUE

GOLD PLATED

WHITE PLATED

Light Angle

The Driver Is Protected In An Aluminum Housing