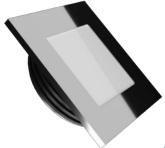

## !Heat-High Voltage-Peak-Protected Does Not Produce Frequency Interference

Marine Grade Downlight

# **Material Colors**

ANTIQUE

GOLD PLATED

WHITE PLATED

Light Angle

The Driver Is Protected In An Aluminum Housing