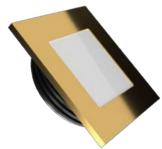

# **Material Colors**

ANTIQUE

GOLD PLATED

WHITE PLATED

Light Angle

The Driver Is Protected In An Aluminum Housing