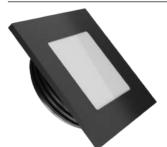

## !Heat-High Voltage-Peak-Protected Does Not Produce Frequency Interference

Marine Grade Downlight

# **Material Colors**

ANTIQUE

GOLD PLATED

WHITE PLATED

Light Angle

The Driver Is Protected In An Aluminum Housing