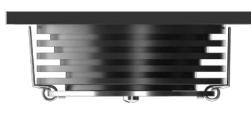

# **Material Colors**

ANTIQUE

GOLD PLATED

WHITE PLATED

Light Angle

The Driver Is Protected In An Aluminum Housing