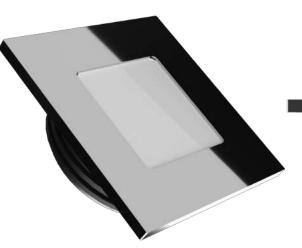

# Alicia 80

# !Heat-High Voltage-Peak-Protected Does Not Produce Frequency Interference

Marine Grade Downlight

**Optional** 

Special Arrangements Can Be Made For Projects Including Different Sizes, Materials, Material Colors

#### **Product Specifications**

Power Consumption..... 6 Watt

Standart Voltage Internal Driver....: 24 VDC Protected 60 VDC

Optional Driverless....:

Light Source Led.....Led

Temp Control

Does Not Cause fire

Voltage Limit

**Does Not Cause** Frequency

**Dimensions** 

Dimmable...... PWM, Voltage, Current

Luminous Flux...... 840 Lumens

80 mm

80 mm