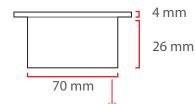

Voltage Limit

**Does Not Cause** Frequency

**Dimensions** 

Dimmable...... PWM, Voltage, Current

Luminous Flux...... 840 Lumens

80 mm

80 mm