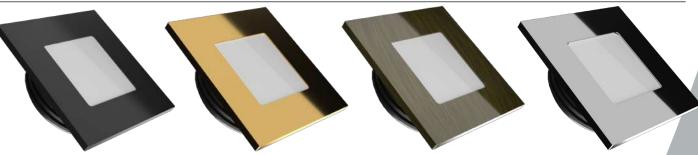

# Alicia 80

### **Material Colors**

GOLD PLATED

And Other Ral Codes

Light Angle

The Driver Is Protected In An Aluminum Housing