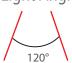

### **Material Colors**

GOLD PLATED

And Other Ral Codes

Light Angle

The Driver Is Protected In An Aluminum Housing