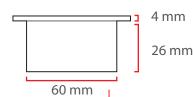

Luminous Flux...... 700 Lumens

Temp Control

Voltage Limit

70 mm

**Does Not Cause** Frequency

70 mm