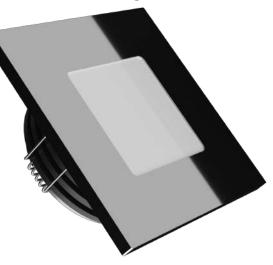

# Alicia 70

## !Heat-High Voltage-Peak-Protected Does Not Produce Frequency Interference

Marine Grade Downlight

#### **Product Specifications**

Power Consumption...... 5 watt

Standart Voltage Internal Driver....: 24 VDC Protected 60 VDC

Optional Driverless....:

Light Source Led.....Led

Dimmable...... PWM, Voltage, Current

Luminous Flux...... 700 Lumens

Temp Control

Voltage Limit

70 mm

**Does Not Cause** Frequency

70 mm