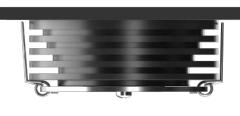

# **Material Colors**

ANTIQUE

GOLD PLATED

And Other Ral Codes

Light Angle

The Driver Is Protected In An Aluminum Housing

**Area Of Application** 

IP 40 Interior Optional IP65