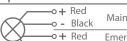

#### **Optional**

Main Light And Emergency Second Color

Cause fire

Voltage Limit

**Does Not Cause** Frequency

60 mm

60 mm

**Product Specifications** 

#### **Optional Connection**

**Standart Connection** 

**Light Colors** 

3500K

RED

Certifications