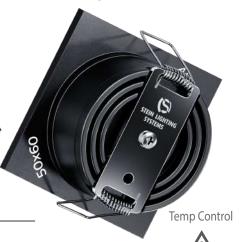

# Alicia 60

## !Heat-High Voltage-Peak-Protected Does Not Produce Frequency Interference

Marine Grade Downlight

Special Arrangements Can Be Made For Projects Including Different Sizes, Materials, Material Colors

**Dimensions** 

#### **Optional**

Main Light And Emergency Second Color

Cause fire

Voltage Limit

**Does Not Cause** Frequency

60 mm

60 mm

**Product Specifications** 

Power Consumption..... 4 watt

Standart Voltage Internal Driver....: 24 VDC Protected 60 VDC

Optional Driverless....:

Light Source Led.....Led

Dimmable...... PWM, Voltage, Current

Luminous Flux...... 560 Lumens

### **Material Colors**

ANTIQUE

WHITE PLATED

And Other Ral Codes

Light Angle

The Driver Is Protected In An Aluminum Housing

**Area Of Application** 

IP 40 Interior **Optional IP65** 

#### **Optional Connection**

**Standart Connection** 

**Light Colors** 

3500K

RED

Certifications