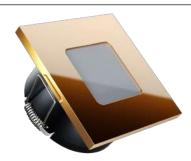

# Alicia 60

## !Heat-High Voltage-Peak-Protected Does Not Produce Frequency Interference

Marine Grade Downlight

Special Arrangements Can Be Made For Projects Including Different Sizes, Materials, Material Colors

**Dimensions** 

### **Material Colors**

ANTIQUE

WHITE PLATED

And Other Ral Codes

Light Angle

The Driver Is Protected In An Aluminum Housing

**Area Of Application** 

IP 40 Interior **Optional IP65** 