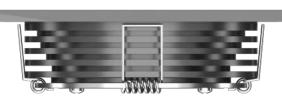

### **Material Colors**

ANTIQUE

26 mm

120 mm

110 mm

The Driver Is Protected In An Aluminum Housing

Area Of Application

IP 40 Interior **Optional IP65** 