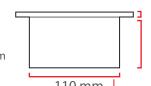

Luminous Flux...... 1.400 Lumens

Temp Control

Voltage Limit

**Does Not Cause** Frequency

**Dimensions** 

### **Material Colors**

ANTIQUE

26 mm

120 mm

110 mm

The Driver Is Protected In An Aluminum Housing

Area Of Application

IP 40 Interior **Optional IP65** 