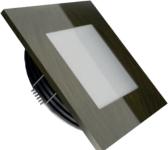

### **Material Colors**

ANTIQUE

26 mm

120 mm

110 mm

The Driver Is Protected In An Aluminum Housing

Area Of Application

IP 40 Interior **Optional IP65** 