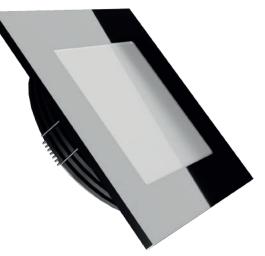

# Alicia120

## !Heat-High Voltage-Peak-Protected Does Not Produce Frequency Interference

Marine Grade Downlight

### **Material Colors**

ANTIQUE

26 mm

120 mm

110 mm

The Driver Is Protected In An Aluminum Housing

Area Of Application

IP 40 Interior **Optional IP65** 