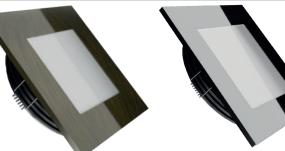

### **Material Colors**

ANTIQUE

26 mm

120 mm

110 mm

The Driver Is Protected In An Aluminum Housing

Area Of Application

IP 40 Interior **Optional IP65** 